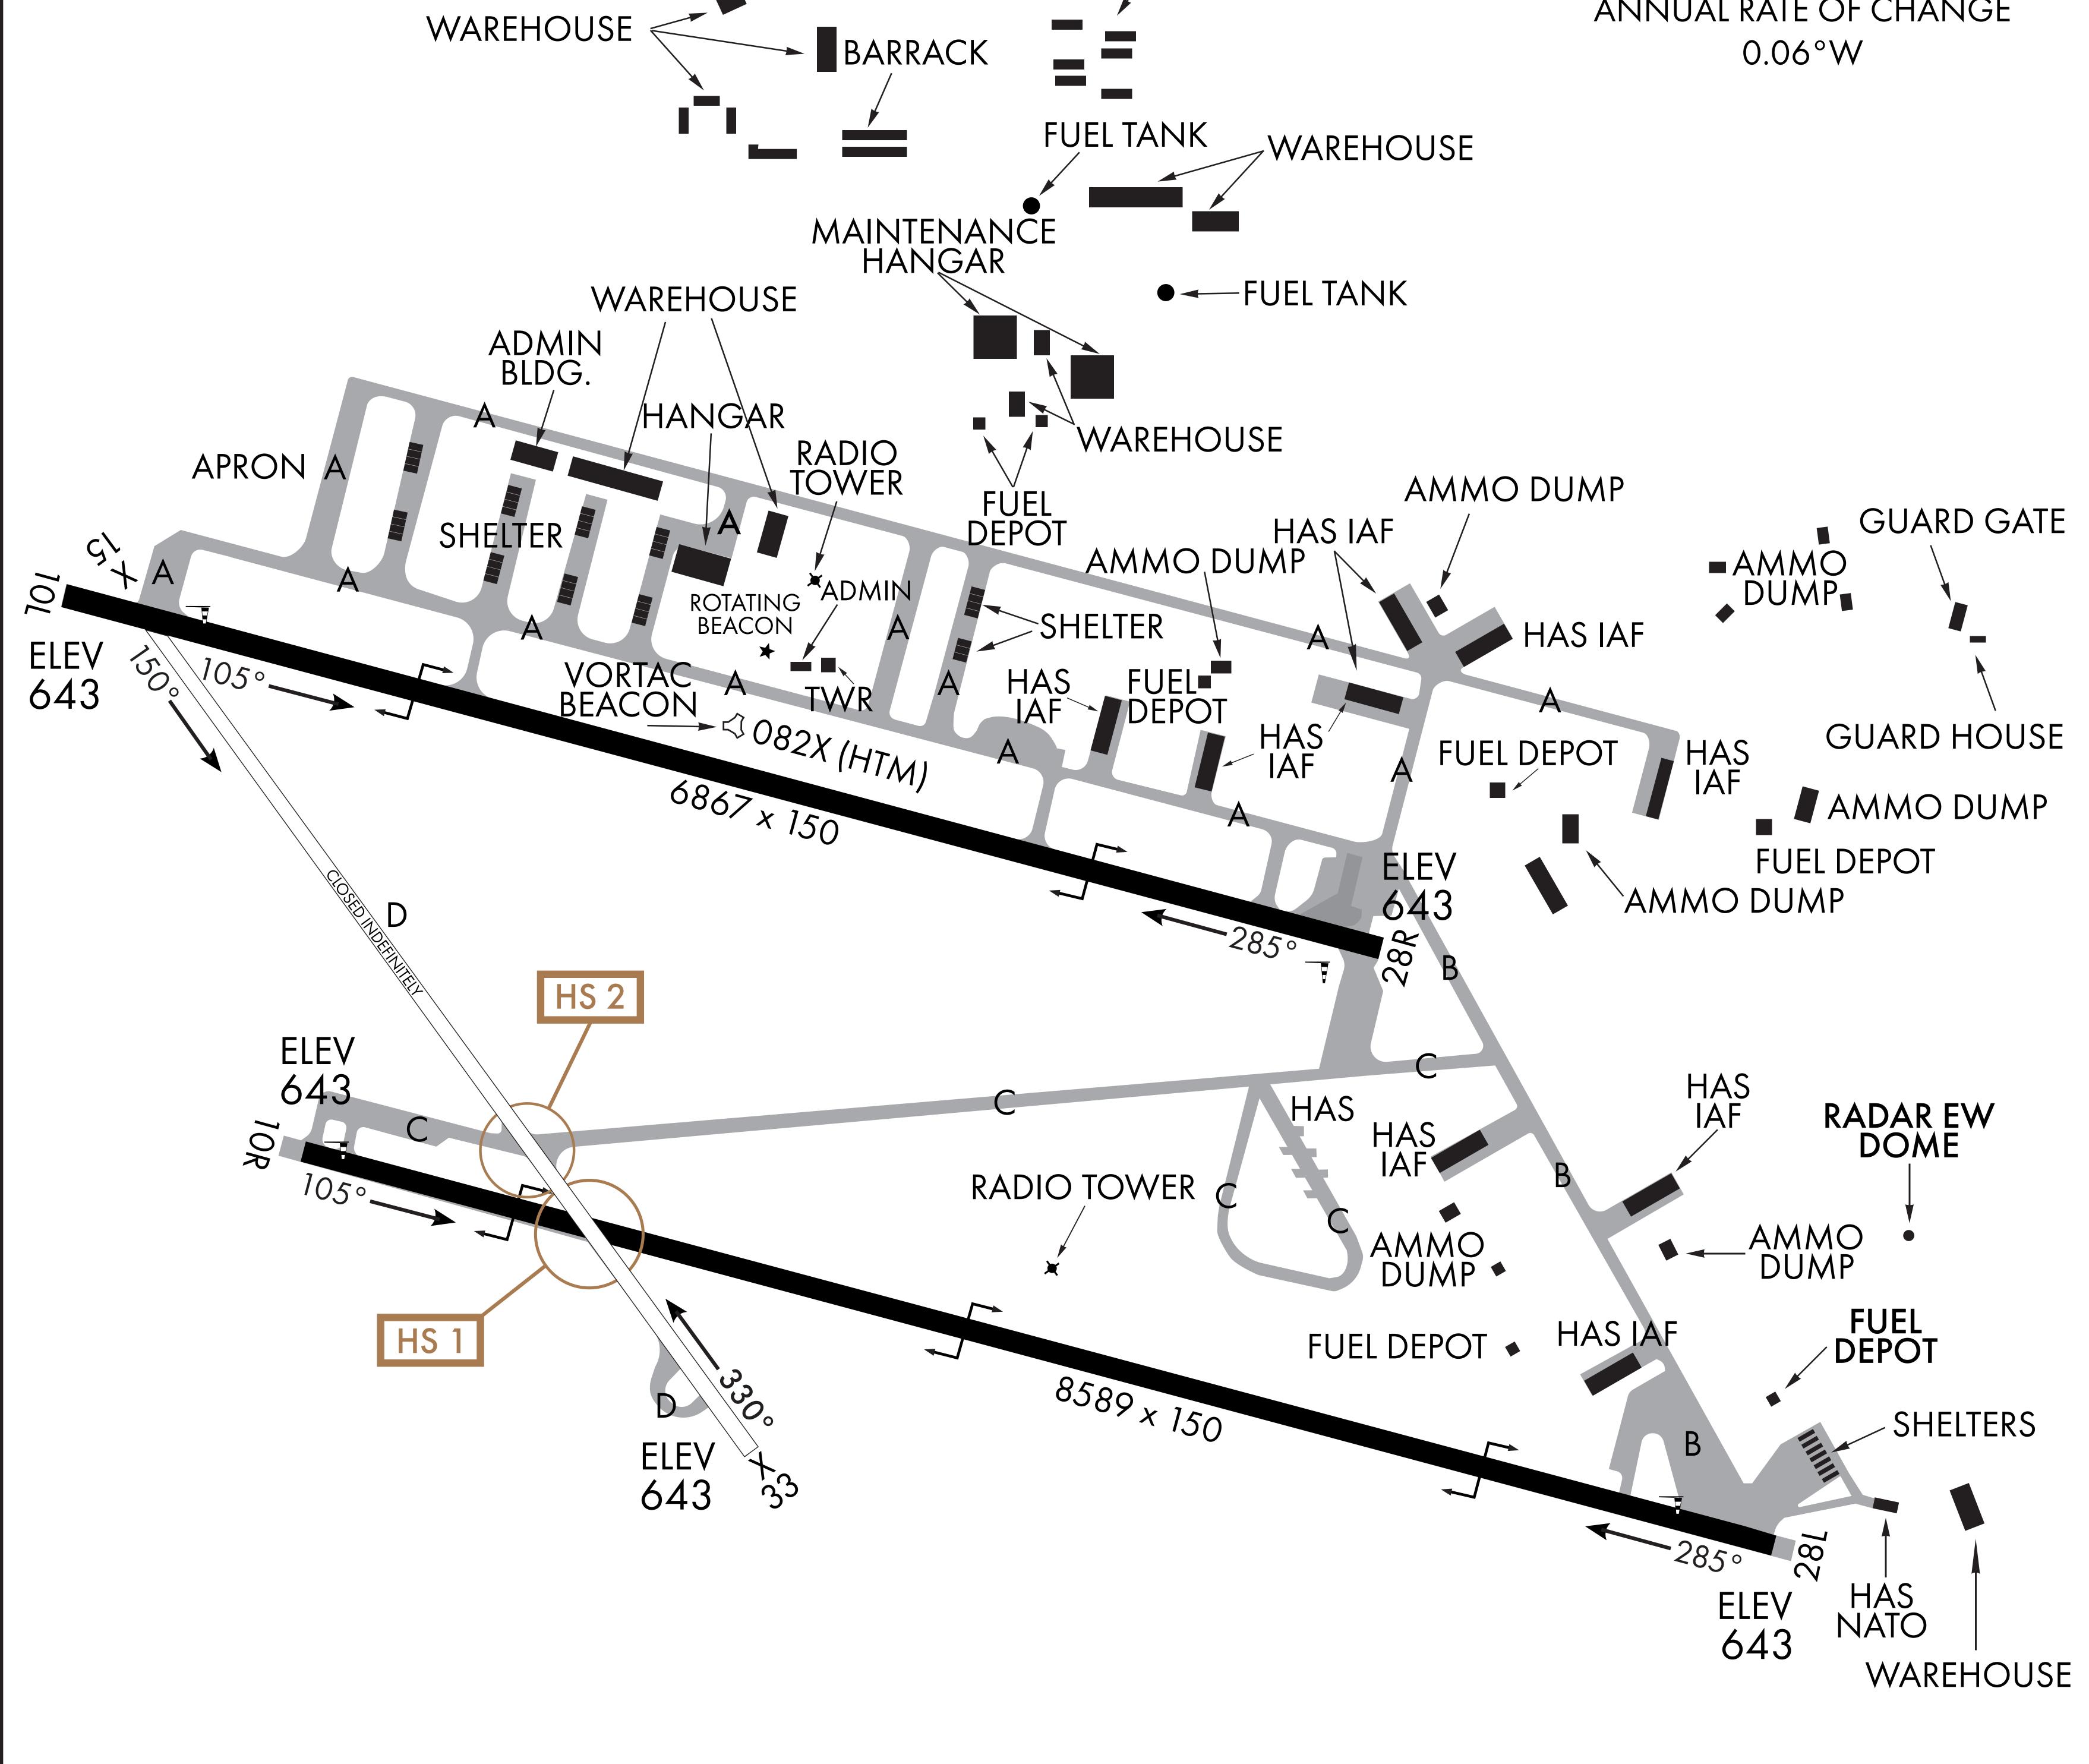

## ISRAEL THEATER BMS AIRPORT DIAGRAM

## HATZERIM AFB (LLHB)

HATZERIM, ISRAEL

| ATIS 119.2<br>BASE OPS<br>XXX.XXX<br>GRD CON<br>290.775<br>HATZERIM TOWER<br>341.0 131.15<br>APP/DEP CON<br>352.9 | TACAN: 100X | ILS RWY 10L: 111.5 | ARP: N 31,22.045 E 34,33 | 3.387<br>₩ +4°52'E |
|-------------------------------------------------------------------------------------------------------------------|-------------|--------------------|--------------------------|--------------------|
|                                                                                                                   |             | D                  | ORMITORY                 | FEBUARY 2022       |

## AIRPORT DIAGRAM NOT FOR REAL NAVIGATION - FALCON 4 BMS ONLY Updated: 18FEB22

HATZERIM, ISRAEL HATZERIM AFB (LLHB)

WARNING: RWY 15-33 MAY BE CLOSED OR NOT SUPPORTED IN FALCON BMS.