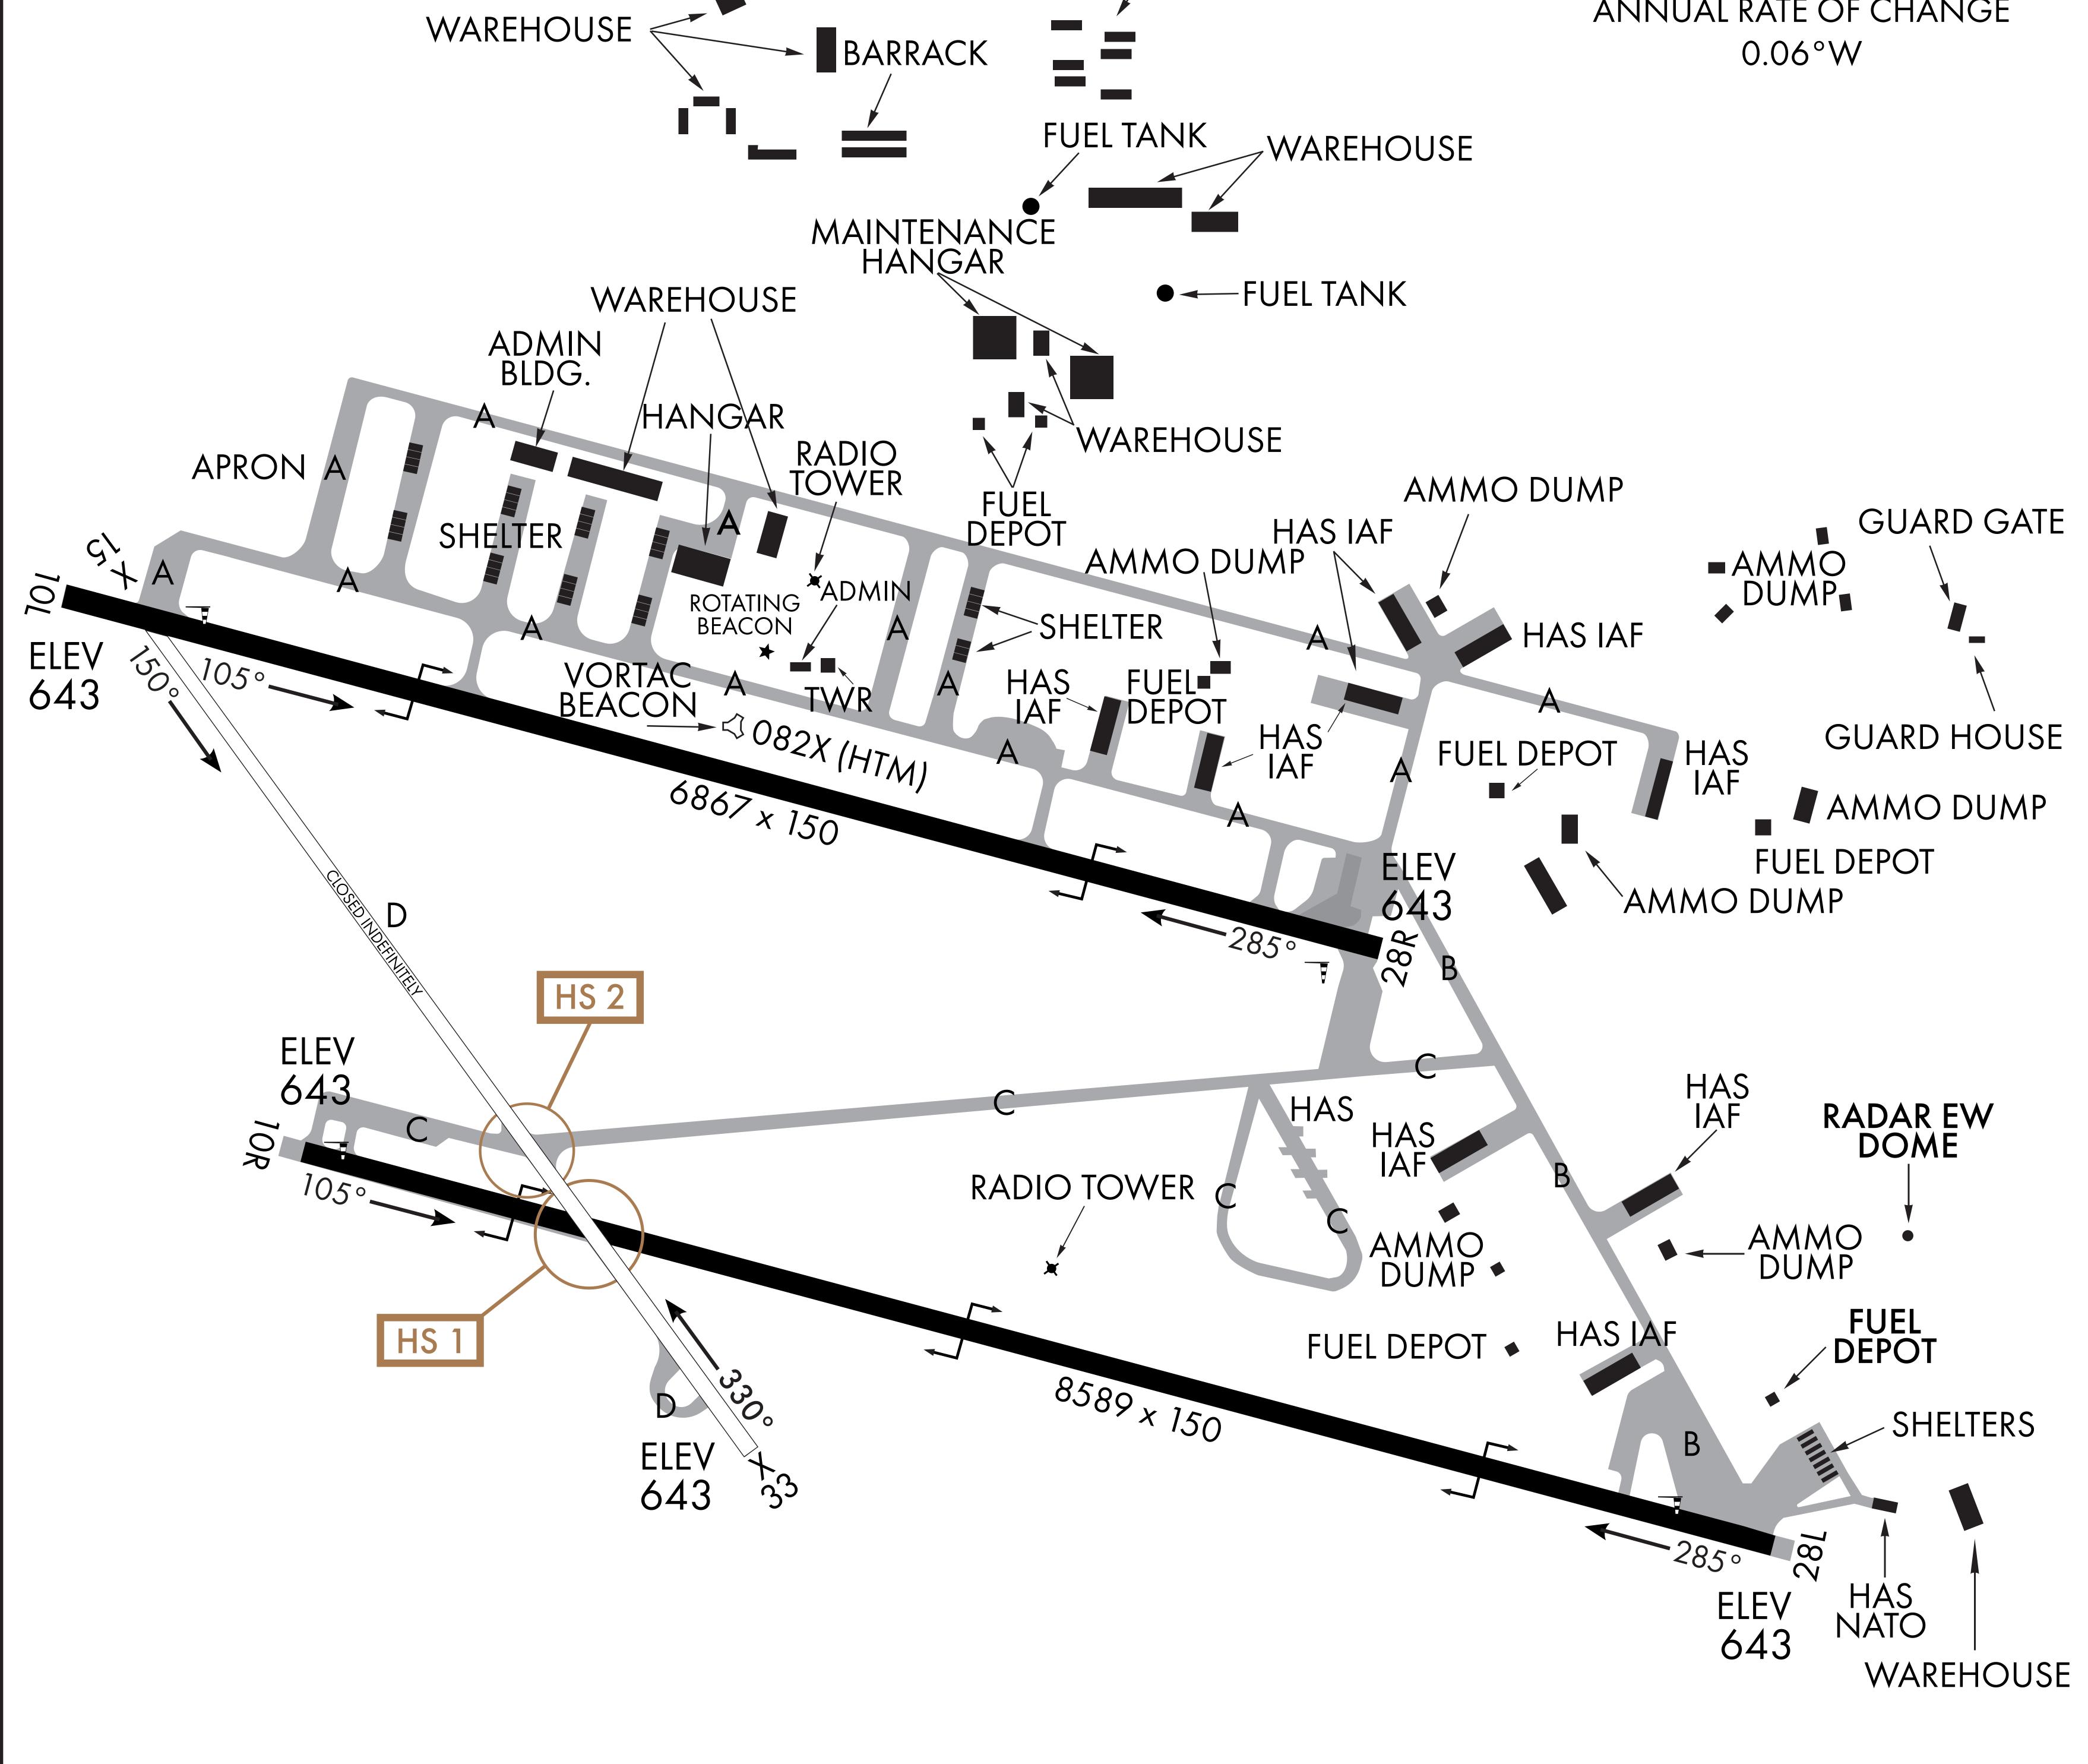

## ISRAEL THEATER BMS AIRPORT DIAGRAM

## HATZERIM AFB (LLHB)

HATZERIM, ISRAEL

| ATIS 119.2<br>BASE OPS<br>XXX.XXX<br>GRD CON<br>290.775<br>HATZERIM TOWER<br>341.0 131.15<br>APP/DEP CON<br>352.9 | TACAN: 100X | ILS RWY 10L: 111.5 | ARP: N 31,22.045 E 34,3 | VAR +4°52'E  |
|-------------------------------------------------------------------------------------------------------------------|-------------|--------------------|-------------------------|--------------|
|                                                                                                                   |             | D                  | DRMITORY                | FEBUARY 2022 |

## AIRPORT DIAGRAM NOT FOR REAL NAVIGATION - FALCON 4 BMS ONLY Updated: 18FEB22

HATZERIM, ISRAEL HATZERIM AFB (LLHB)

WARNING: RWY 15-33 MAY BE CLOSED OR NOT SUPPORTED IN FALCON BMS.